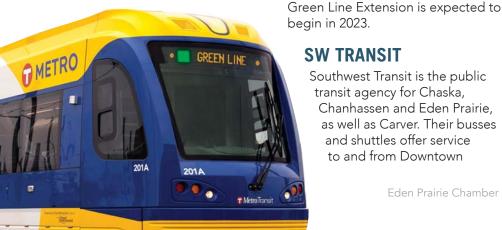

# **Traveling Around Town**

he METRO Green Line Extension will operate on Royalston Ave Farmers Market a route from downtown Minneapolis through the Bassett Creek Valley communities of St. Louis Park, Bryn Mawr Hopkins, Minnetonka, and Eden Prairie. The line will 100 W 21st St include 16 new Reltline Blyd Wooddale Ave stations and will be part of an integrated Shady Oak Blake Rd system of transitways, including connections to the Downtown Hopkins METRO Blue Line, the Northstar sil Support Facility MINNETONKA Commuter Rail line, and many bus Opus routes. At Target Field Station in Minneapolis, Green Line Extension City West EDEN PRAIRIE trains will continue along the Golden Triangle METRO Green Line, providing SouthWest one-seat rides to the University of

**SW TRANSIT** 

Southwest Transit is the public transit agency for Chaska, Chanhassen and Eden Prairie, as well as Carver. Their busses and shuttles offer service to and from Downtown

Minnesota, State Capitol area, and

downtown St. Paul. Service for the

Minneapolis, the University of Minnesota, Normandale Community College and Best Buy Headquarters. In addition to their regular route service, SWT also offers a number of seasonal services, including State Fair, Twins Express, Vikings Express, Gophers Express, select concerts, and more. SWT also now offers SW Prime as a modern local service. To ride, you may request a ride through the smartphone app, indicate the location from which you want to be picked up and where you want to go and a shared ride will be sent to pick you up.