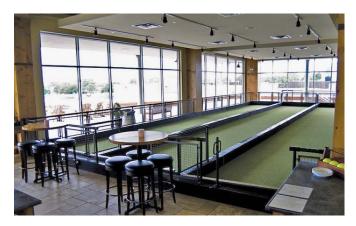

#### **BOWLERO**

12200 SINGLETREE LN, EDEN PRAIRIE

Bowlero Eden Prairie offers interactive entertainment for people of all ages. Bowl on one of the 32 all-star lanes equipped with HD video walls and plush lounge seating. Suit up and enter the arena for the interactive fun of Laser Tag. Play in a state-of-the-art arcade packed with more than 40 games. Bowlero Eden Prairie also features the very best in group entertainment–with a massive bar, deliciously inventive menus, and convenient laneside service.