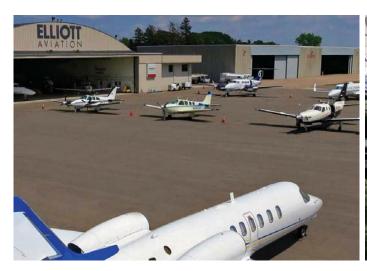

#### FLYING CLOUD AIRPORT

Home to Premier Jet, Thunderbird Aviation, and Elliott Aviation, and functioning as a base for corporate business jets and turboprops, Flying Cloud has a strong reputation for serving the needs of busy corporate executives and their flight crews. Flying Cloud has a total annual economic output of \$229 million and supports 1,190 jobs, including 340 directly tied to on-airport businesses. During the Covid-19 pandemic, Flying Cloud Airport was one of the busiest airports In the nation!