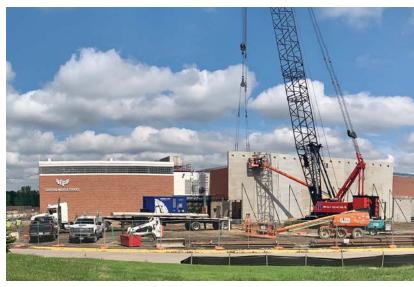

Over the past two years, the housing market in Eden Prairie has been largely centered on senior living and apartment complexes. The newest senior housing options, Prairie Bluffs Senior Living and Southview Senior Living, were just built in 2019 and are in prime locations with great access to the local entertainment, shopping, and services. More housing and options are coming with the Flagstone/Presbyterian Homes project off of Prairie Center Drive and Flying Cloud Drive.